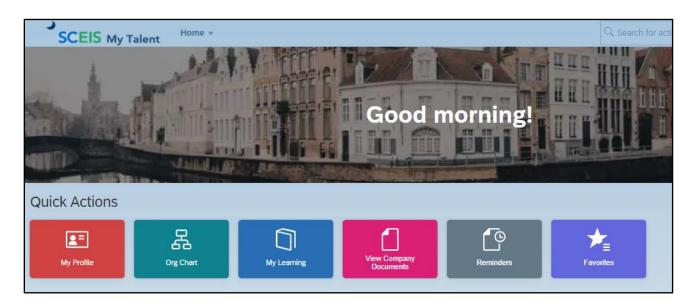

**Subject:** New My Talent landing page in SCEIS Central

**Audience:** All SCEIS users

You will see a new landing page when you click the My Talent tile in SCEIS Central. The landing page has a Quick Actions section with several tiles. The previous functionality still exists, and there are a few new tiles.

The following tiles have the same functionality:

My Profile

Org Chart

My Learning (previously MySCLearning)

Once you click any tile listed above, you are routed to a familiar screen with the same functionality as before.

The new tiles are:
View Company Documents
Reminders
Favorites

SCEIS will provide more detail on the new tiles soon.

You will see additional tiles if you are a manager or MySCLearning Administrator. The functionality of the manager and MySCLearning Administrator tiles remains the same.